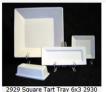

2044- Salad Chiller

2041- Tea with Lid Pitcher

2570- Square Charger 11.5" Plate 2571- Round Charger 12.5" Plate

2037 Square Serving Dish

2234 Long Baker 14x6.5

2242 Pasta Dish 10.5x5.5

DH 2202 Plate(Dinner) 12" D