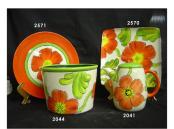

2044- Salad Chiller

2041- Tea with Lid Pitcher

2570- Square Charger 11.5" Plate 2571- Round Charger 12.5" Plate

2037 Square Serving Dish

2234 Long Baker 14x6.5

2242 Pasta Dish 10.5x5.5

DH 2202 Plate(Dinner) 12" D