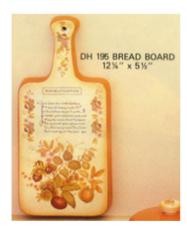

DH 515 Cup, Potpourri and Pedestal 5.75"T

and Pedestal 5.75"T

DH 519 Cup, Potpourri DH 1238 Holder, Toliet Brush 11.5"T

DH 1241 Bath Set Towel Roll End

DH 195 Bread Board 12.5" x 5.5"